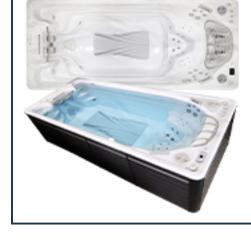

#### **SILVER MARBLE** CABINET

17 AX SPORT

**HYDROPOOL** 

**DRIFTWOOD** EXTRAS

**PURE WATER** 

NORMAL PRICE \$35,595.00

FINAL PRICE

\$30,595.00

\$5,000 DISCOUNT!

NORMAL PRICE

\$35,595.00

FINAL PRICE

\$30,595.00