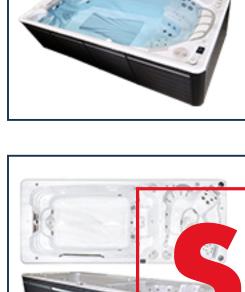

# **ALPINE**

**16 EX TRAINER** 

**HYDROPOOL** 

**MIDNIGHT** BELLAGIO, 48" BAR

CABINET

\$44,589.00 FINAL PRICE

NORMAL PRICE

\$35,589.00 \$9,000 DISCOUNT!