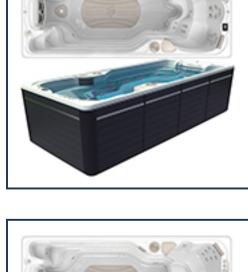

## **14 AX ATRAINER**

**HYDROPOOL** 

**SILVER MARBLE** CABINET **DRIFTWOOD** 

**EXTRAS SOUTHERN LIGHTS** 

HYDROPOOL

14 AY SPORT

PINE M

NORMAL PRICE \$38,689.00 FINAL PRICE

\$6,000 DISCOUNT!

\$32,689.00

EXTRAS RI FOLD COVER NORM AL PRICE 795.00 NAI PRICE 95.00 <del>\$3,000</del> EISCOUNT!