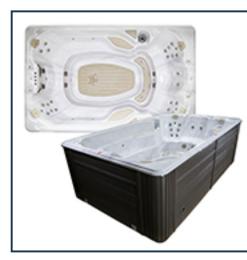

## **14 AX ATRAINER**

**HYDROPOOL** 

**SILVER MARBLE** CABINET **DRIFTWOOD** 

**EXTRAS SOUTHERN LIGHTS** 

HYDROPOOL

14 AY SPORT

PINE M

NORMAL PRICE \$38,689.00 FINAL PRICE

\$6,000 DISCOUNT!

\$32,689.00

EXTRAS RI FOLD COVER NORM AL PRICE 795.00 NAI PRICE 95.00 <del>\$3,000</del> EISCOUNT!