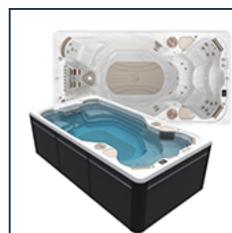

## **HYDROPOOL**

**13 FFP** 

CABINET **GREY** 

**SILVER MARBLE** 

\$21,995.00 FINAL PRICE

NORMAL PRICE

\$2,000 DISCOUNT!

\$19,995.00