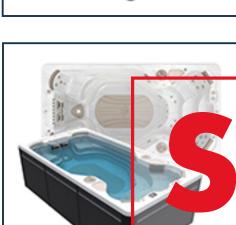

## 12 FFPX AP

**HYDROPOOL** 

SHELL **SILVER MARBLE** 

CABINET **DURA GREY** 

**HARD COVER** 

\*Blemished - holes in panel, dirty floor mat.

NORMAL PRICE \$21,995.00 FINAL PRICE

\$19,995.00