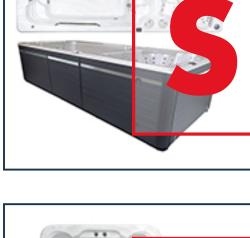

## **HYDROPOOL**

**13 FFP** 

CABINET **GREY** 

**SILVER MARBLE** 

\$21,995.00 FINAL PRICE

NORMAL PRICE

\$2,000 DISCOUNT!

\$19,995.00

## **14 AX ATRAINER**

**HYDROPOOL** 

**SILVER MARBLE** CABINET **DRIFTWOOD** 

**EXTRAS SOUTHERN LIGHTS** 

HYDROPOOL

14 AY SPORT

PINE M

NORMAL PRICE \$38,689.00 FINAL PRICE