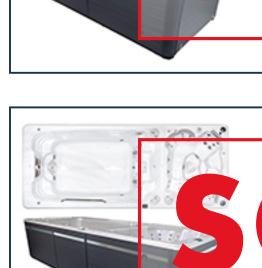

### **HYDROPOOL** 12 FFPX AP

**SILVER MARBLE** 

CABINET **DURA GREY** EXTRAS **HARD COVER** 

NORMAL PRICE \$21,995.00 FINAL PRICE

\$15,995.00

\$6,000 DISCOUNT!

## 12 FFPX AP

**HYDROPOOL** 

SHELL **SILVER MARBLE** 

CABINET **DURA GREY** 

**HARD COVER** 

\*Blemished - holes in panel, dirty floor mat.

NORMAL PRICE \$21,995.00 FINAL PRICE

\$19,995.00