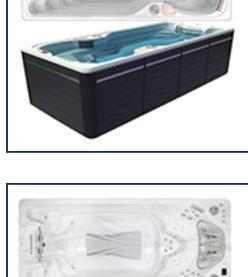

#### 14 AX SPORT SHELL **ALPINE MIST**

**HYDROPOOL** 

CABINET

**DRIFTWOOD BI FOLD COVER**  \$29,795.00 FINAL PRICE **\$26,795.00** 

NORMAL PRICE

\$3,000 DISCOUNT!