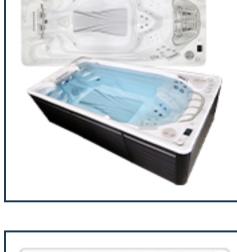

### **HYDROPOOL** 12 FFPX AP

**SILVER MARBLE** 

CABINET **DURA GREY** EXTRAS **HARD COVER** 

NORMAL PRICE \$21,995.00 FINAL PRICE

\$15,995.00

\$6,000 DISCOUNT!