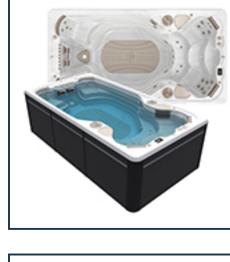

### **HYDROPOOL** 12 FFPX AP

**SILVER MARBLE** 

CABINET **DURA GREY** EXTRAS **HARD COVER** 

NORMAL PRICE \$21,995.00 FINAL PRICE

\$15,995.00

\$6,000 DISCOUNT!