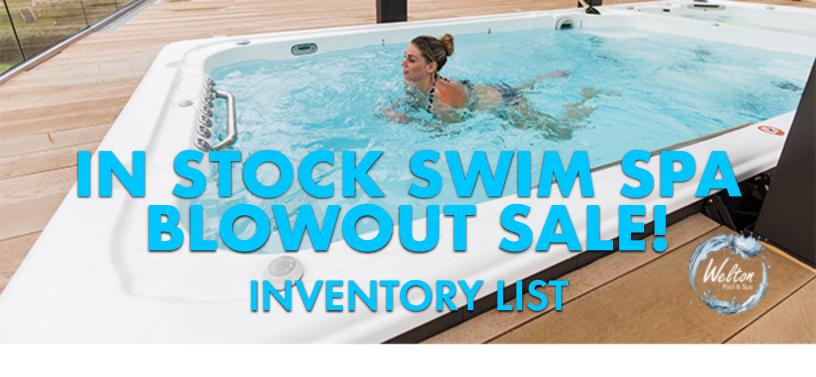

### **HYDROPOOL** 12 FFPX AP

**SILVER MARBLE** 

CABINET **DURA GREY** EXTRAS **HARD COVER** 

NORMAL PRICE \$21,995.00 FINAL PRICE

\$15,995.00

\$6,000 DISCOUNT!

## 12 FFPX AP

**HYDROPOOL** 

SHELL **SILVER MARBLE** 

CABINET **DURA GREY** 

**HARD COVER** 

\*Blemished - holes in panel, dirty floor mat.

NORMAL PRICE \$21,995.00 FINAL PRICE

\$19,995.00